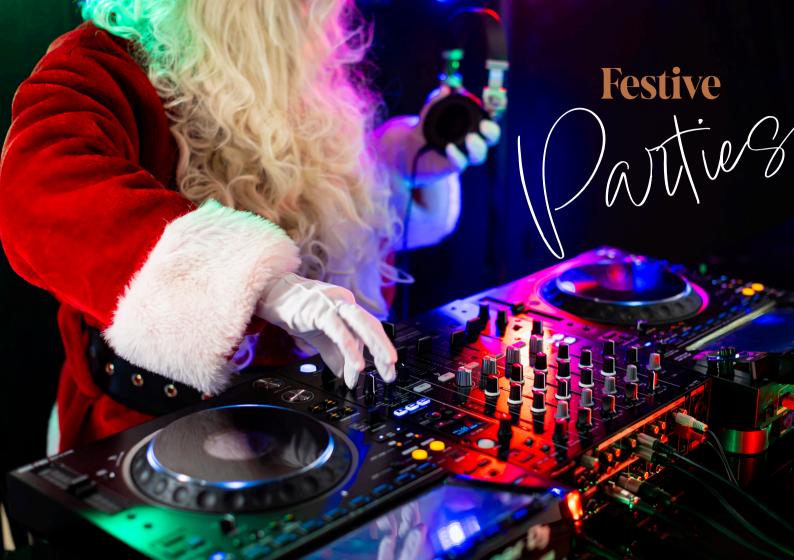

#### → CHRISTMAS PARTY NIGHTS

Come along to one of our fantastic festive events. With a glass of fizz on arrival, a delicious three course dinner accompanied by crackers and seasonal decorations, you won't want to miss out! We've also got our very own resident DJ and dance floor to really make this Christmas one to remember.

#### **Timings**

Welcome drinks from 7pm Dinner served from 8pm Disco until 1am